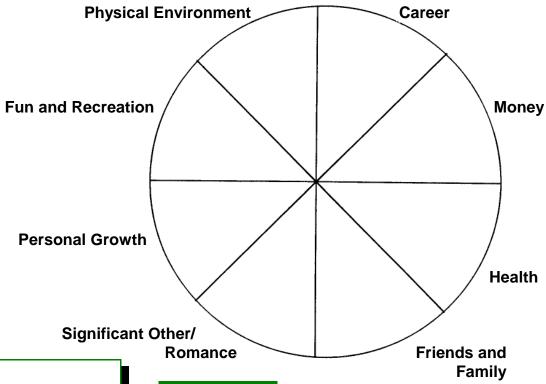

## WHEEL OF LIFE EXERCISE

Date \_\_\_\_

Name

**DIRECTIONS:** The eight sections in the Wheel of Life represent balance.

Regarding the center of the wheel as zero and the outer edge as 10, rank your level of satisfaction with each life area by drawing a straight or curved line to create a new outer edge (see example).

The new perimeter of the circle represents the Wheel of Life. How bumpy would the ride be if this were a real wheel?

## Physical Environment Career Fun and Recreation Money Personal Growth Health

Friends and Family

**DR. DIANNE RUTH** PhD in Psychology • Anxiety Care Coach & Alternative Counselor

Romance

Significant Other/